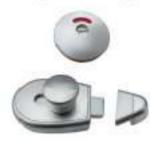

Double Toilet Roll Holder ML263SM S

Xcel Slide Lock & Indicator Set XCEL SLIDELOCK SCP

Moda Hat & Coat Hook

D Handle With Rubber Stoppers ML315R\_SS

**Grab Rail Fixing Plate** MLRBT FXPLATE \*2 Required

Moda Spring Hinge MODA\_SPRING\_SCP \*2 or 3 Hold Closed Hinges Required

MODA\_HOOK\_SCP

MODA\_BUMPMKII\_SCP

Moda Door Bumper

Automatic Air Freshener ML 230AD WHT

The Metlam Australia products listed on this flyer are AS1428.1 compliant for Ambulant Specification. Xcel Slide Lock is deemed to satisfy Disability Standard AS1428.1 for ambulant cubicle specification only. For more information on Accessible and Compliant Product Solutions, please contact your local Metlam Australia Reprensentative.