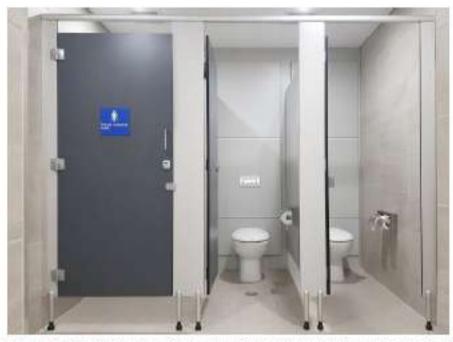

## **Ambulant Toilet Cubicle Package**

Ambulant Toilet Cubicles are designed for people with disabilities that may require the use of crutches and walking frames, or those that have sensory loss or arthritis. For male and female facilities with more than one standard cubicle, a compartment suitable for use by a person with an ambulant disability must also be provided.

Representational image of an Ambulant Toilet Cubicle (internal and external view) inclusing Metlam Australia Commercial Washroom Accessory Products. Other layouts available.

Ambulant Grab Rail 90° MLR112\_SS