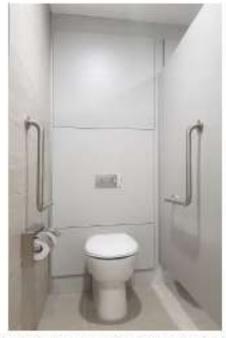

Representational image of an Ambulant Toilet Cubicle (internal and external view) inclusing Metlam Australia Commercial Washroom Accessory Products. Other layouts available.

Ambulant Grab Rail 90° MLR112\_SS