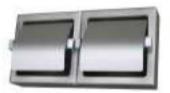

Double Toilet Roll Holder ML263SM S

Xcel Slide Lock & Indicator Set XCEL SLIDELOCK SCP

Moda Hat & Coat Hook

D Handle With Rubber Stoppers ML315R\_SS

**Grab Rail Fixing Plate** MLRBT FXPLATE \*2 Required

Moda Spring Hinge MODA\_SPRING\_SCP \*2 or 3 Hold Closed Hinges Required