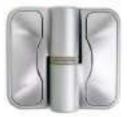

Representational image of an Ambulant Toilet Cubicle (internal and external view) inclusing Metlam Australia Commercial Washroom Accessory Products. Other layouts available.

Ambulant Grab Rail 90° MLR112\_SS